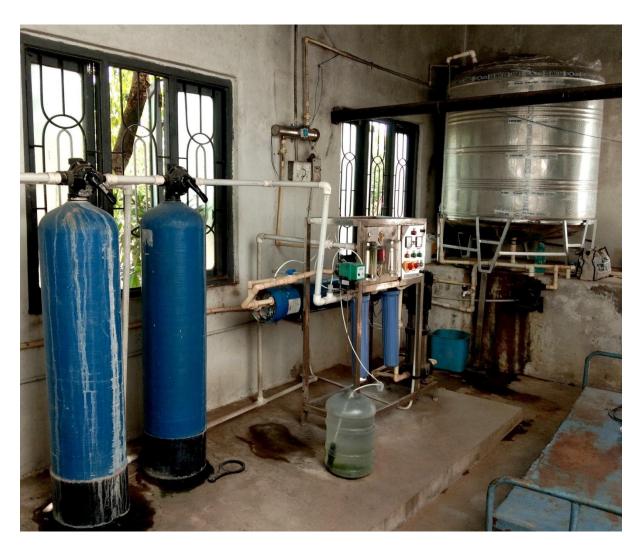

## PORTABLE WATER SUPPLY AND OUTLETS FOR DRINKING WATER AT STRATEGIC LOCATIONS

College provides clean and hygienic drinking water with a capacity of **2000ltrs** per hour with the help of Reverse Osmosis treatment system which has been installed in each block for the benefit of students and staff.