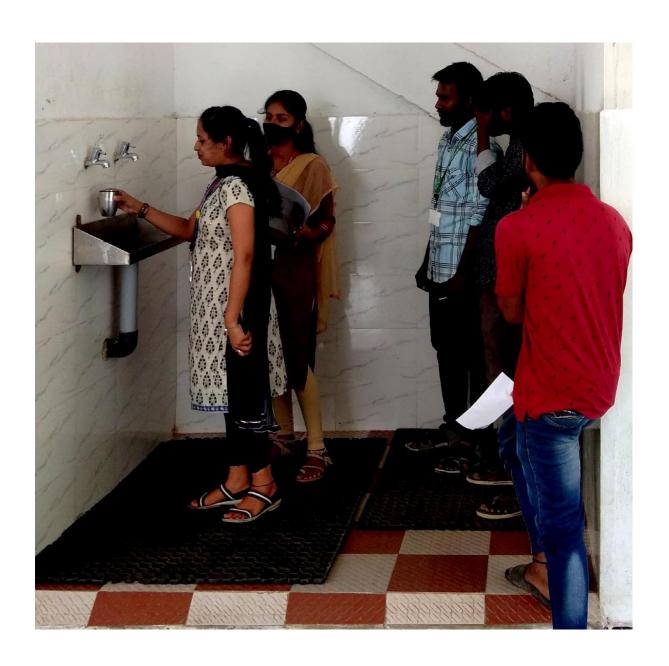

## PORTABLE WATER SUPPLY AND OUTLETS FOR DRINKING WATER AT STRATEGIC LOCATIONS

College provides clean and hygienic drinking water with a capacity of **2000ltrs** per hour with the help of Reverse Osmosis treatment system which has been installed in each block for the benefit of students and staff.