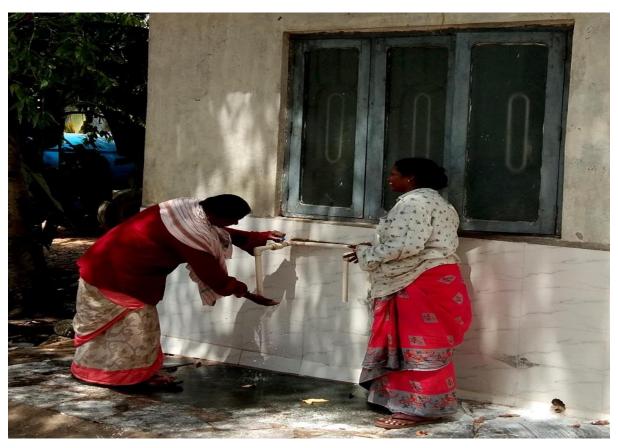

## PORTABLE WATER SUPPLY AND OUTLETS FOR DRINKING WATER AT STRATEGIC LOCATIONS

College provides clean and hygienic drinking water with a capacity of **2000ltrs** per hour with the help of Reverse Osmosis treatment system which has been installed in each block for the benefit of students and staff.