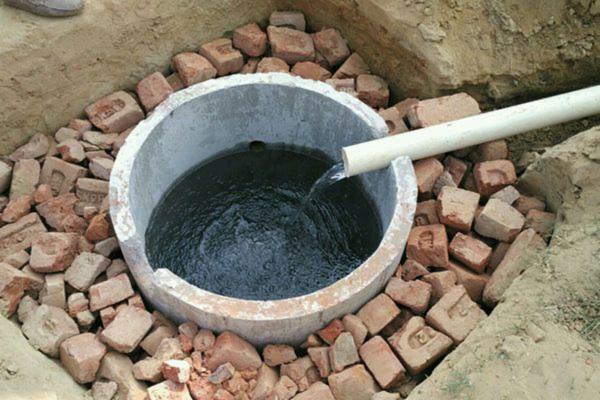

## SIDDARTHA EDUCATIONAL ACADEMY GROUP OF INSTITUTIONS

(An Integrated Campus for Engineering & MBA) Approved by AICTE, New Delhi & Affiliated to JNTUA, Ananthapuramu.

Rain water from the roofs in the college, through rain water down take pipes is collected and sent into pits of 6 feet x 6 feet dimension with 10 feet depth to recharge the ground water table.

The proof of pits is herewith enclosed.

PRINCIPAL PRINCIPAL Siddartha Educational Academy Group of Institutions Near C.GOLLAPALLI, Tirupati (R)-517 505 Chittoor Dist. (A.P.)

Near C.Gollapalli, Tirupati (Rural) - 517 505, ANDHRA PRADESH