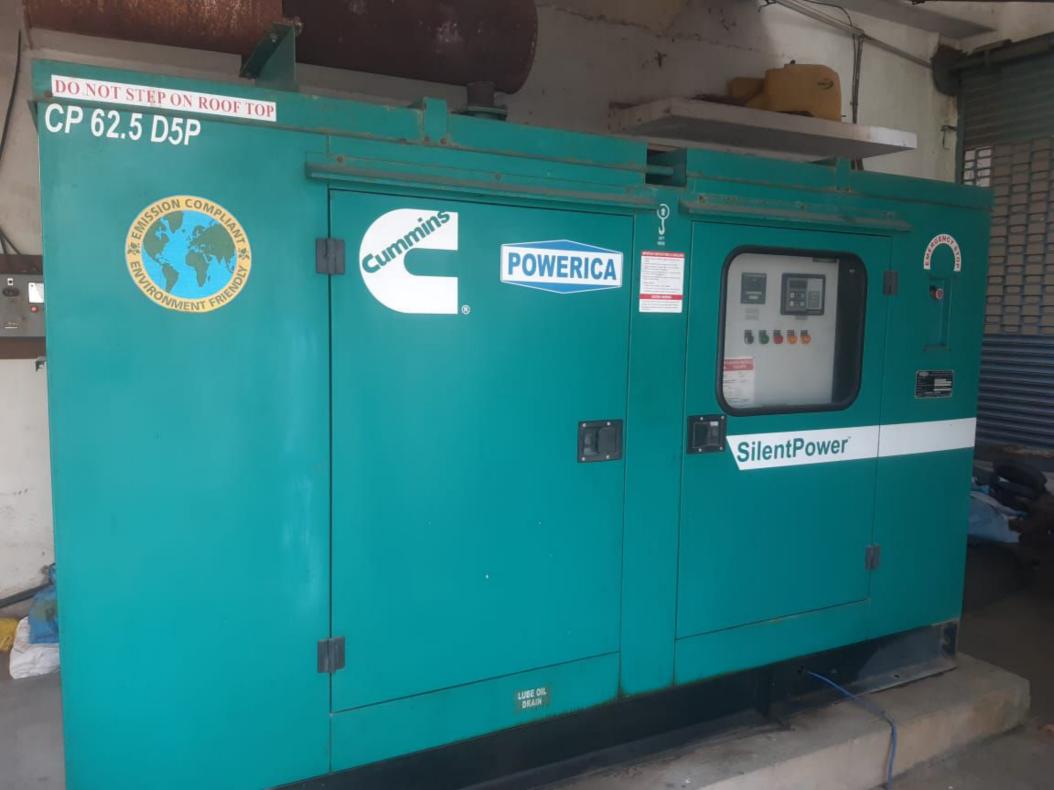

## SIDDARTHA EDUCATIONAL ACADEMY GROUP OF INSTITUTIONS

(An Integrated Campus for Engineering & MBA)
Approved by AICTE, New Delhi & Affiliated to JNTUA, Ananthapuramu.

Back up electrical supply in the form of 120 KVA, Silent **Diesel**Generator set is provided, the proof of which is herewith enclosed.

## INVOICE

Name:

M/s. Siddartha Educational Academy Group of Institutions, Tirupati Invoice Date: <u>15/06/2009</u>

Invoice No.:

579

| S.NO. | ITEM DESCRIPTION                                                                                                                                                                                                                                                                                                                                                                                                                 | QTY | RATE (RS.) | AMOUNT (RS.) |
|-------|----------------------------------------------------------------------------------------------------------------------------------------------------------------------------------------------------------------------------------------------------------------------------------------------------------------------------------------------------------------------------------------------------------------------------------|-----|------------|--------------|
| 1.    | 100 KW / 120 KVA, SILENT Diesel Generating Set with CPCB approved acoustic enclosure comprising of "Cummins" Model 6BT5.9GI Radiator Cooled, Diesel Engine developing 105 BHP at 1500 RPM, complete with standard accessories, Coupled to "Stamford" Alternator rated at 120 KVA at 415 Volts, mounted on Channel Iron Base Frame complete with Fuel Tank of 200 Ltrs capacity with Standard manual Control Panel and Batteries. | 1No | 6,25,00-00 | 6,25,00-00   |
|       | ED @ 8.24 % with be charged ext                                                                                                                                                                                                                                                                                                                                                                                                  | ra  |            | 51,500-00    |
|       | VAT @ 4% will be charged extra                                                                                                                                                                                                                                                                                                                                                                                                   |     |            | 25,000-00    |
|       | TOTAL                                                                                                                                                                                                                                                                                                                                                                                                                            |     |            | 7,01,500-00  |