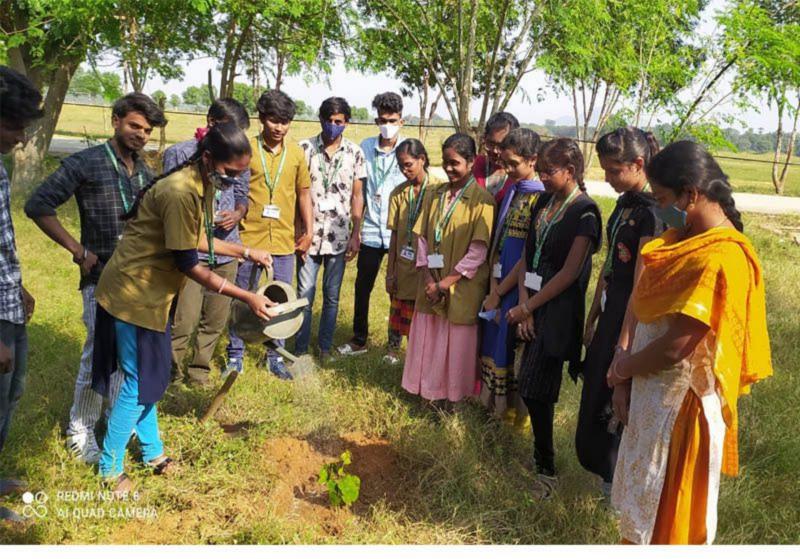

Greenery is cultivated in the college campus as an environmental improvement measure. Also, measures are being taken to keep the campus plastic free.

Enclosures: Photograph of pits

Place: Tirupati

Date: 16-04-2022

HITEC

MEGHANA ROY U Registered Architect CA/2021/140121

PREPARATION OF VERMICOMPOST FROM WASTE AND USED IN GARDENING IN SIDDARTHA EDUCA-TIONAL ACADEMY GROUP OF INSTITUTIONS

STUDENTS USING MANURE TO PLANTS IN SIDDARTHA EDUCATIONAL ACADEMY GROUP OF INSTITUTIONS