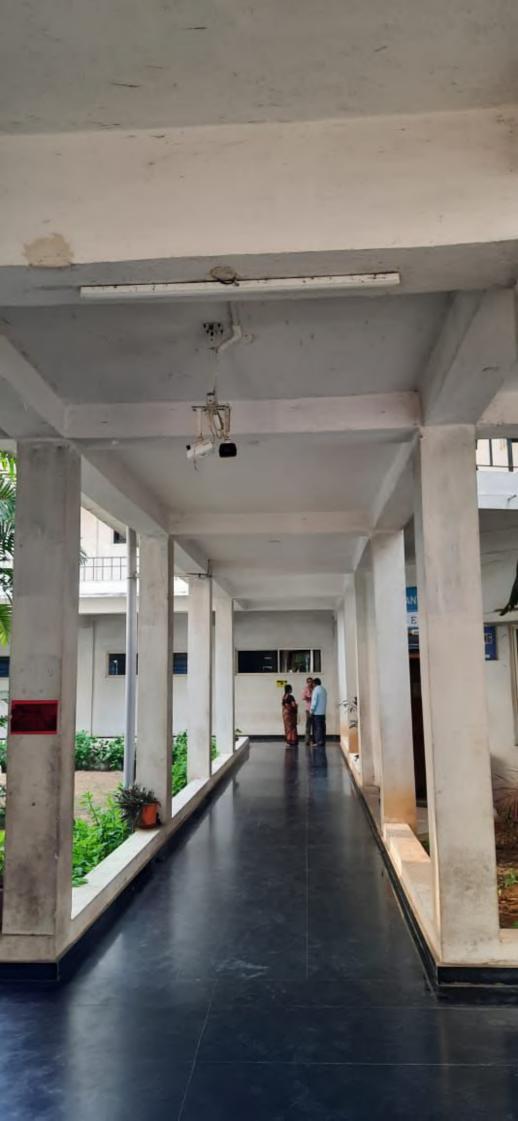

## WOMEN HELPLINE

As per the instructions of the Affiliating University (JNTUA), Andhra Pradesh State Government and the Police, the Institute has installed CC Cameras in all the class rooms, Verandahs and Vital Junctions in the College campus for providing safety and security to Girl Students and all Women faculty.