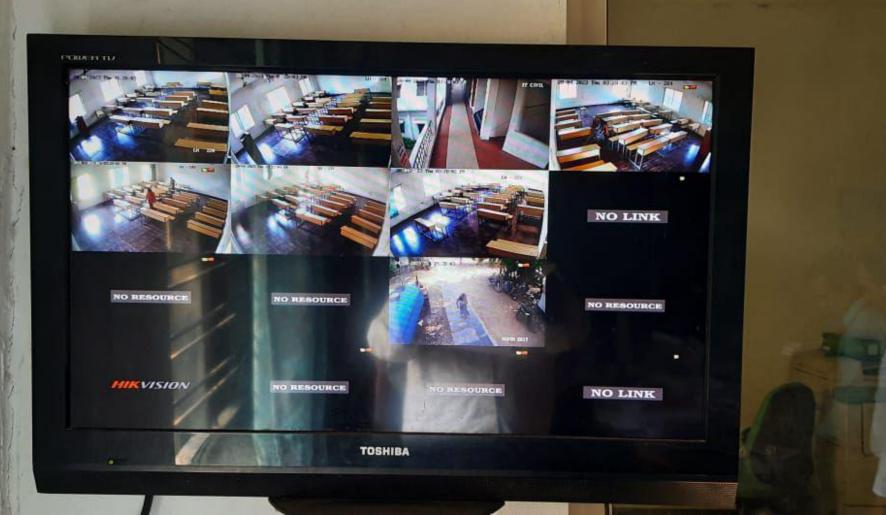

## WOMEN HELPLINE

As per the instructions of the Affiliating University (JNTUA), Andhra Pradesh State Government and the Police, the Institute has installed CC Cameras in all the class rooms, Verandahs and Vital Junctions in the College campus for providing safety and security to Girl Students and all Women faculty.

The proofs of Women Helpline and CC TV server link are herewith enclosed.

RINCIPAL

PRINCIPAL PRINCIPAL Siddartha Educational Academy Group of Institutions Near C.GOLLAPALLI, Tirupati (R)-517 505 Chittoor Dist. (A.P.)