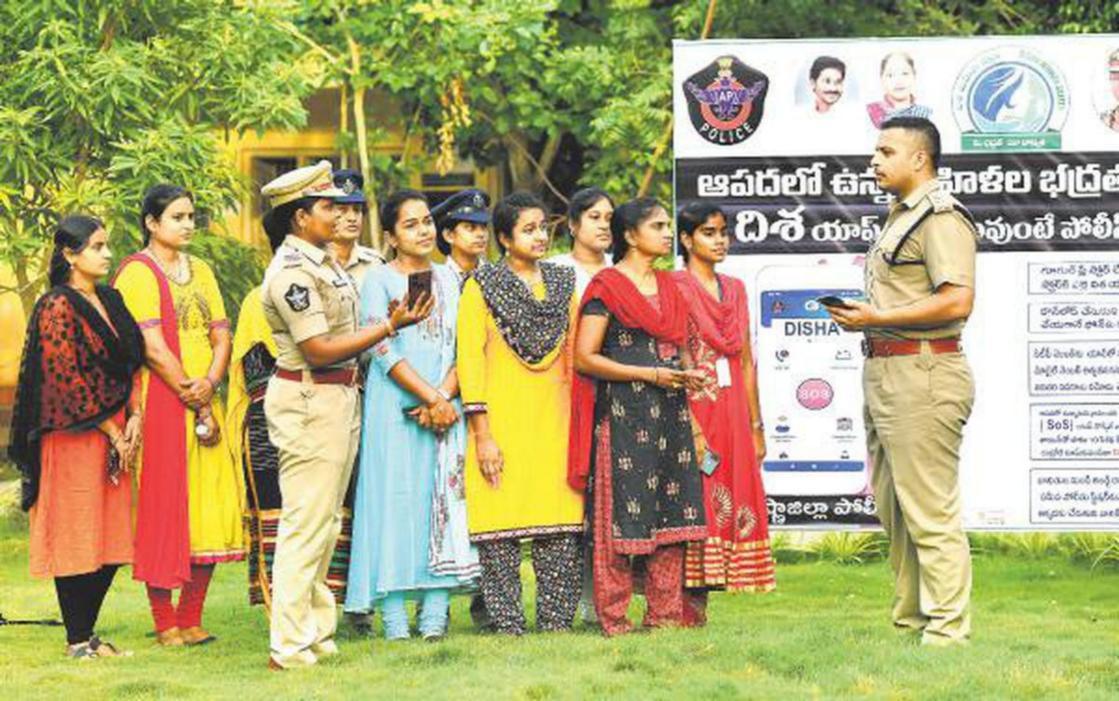

Moreover, the Institute insists on downloading DISHA App (Safety app of police) for women at all times.

The Women Helpline Number 0877-2222167 and 9441079394 have been widely promoted in the campus for the safety of women and also to educate women to utility the SHE team in case of any emergency.