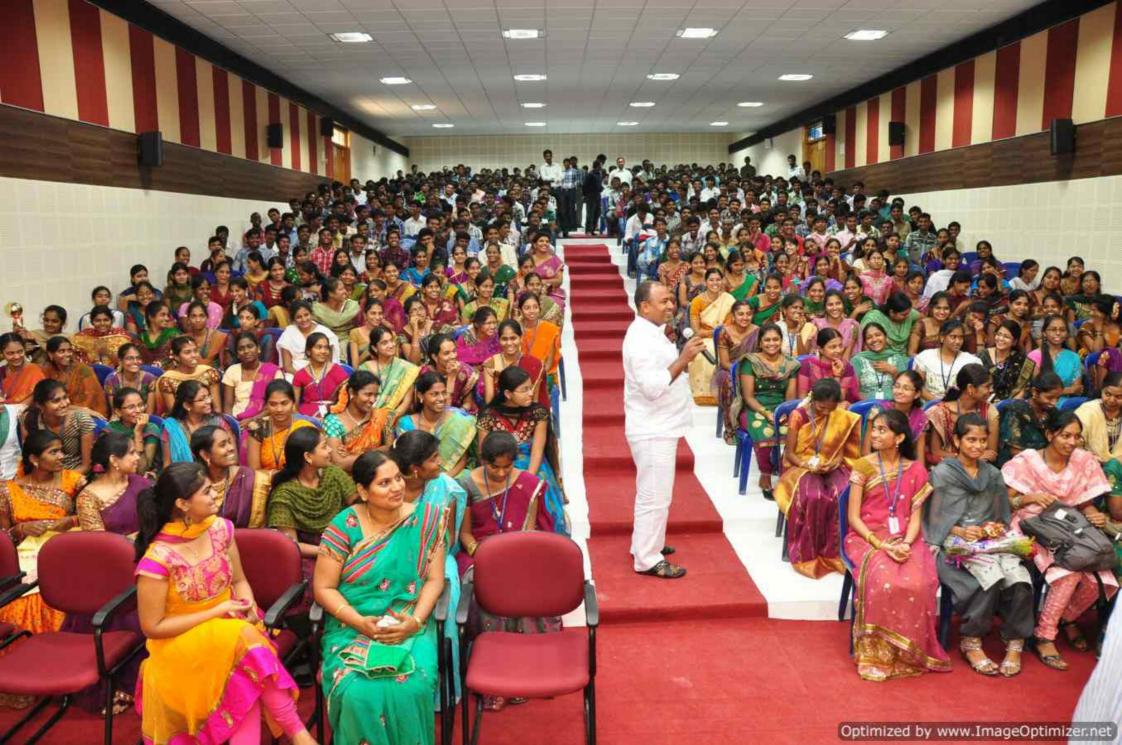

**GROUP OF INSTITUTIONS** (An Integrated Campus for Engineering & MBA) Approved by AICTE, New Delhi & Affiliated to JNTUA, Ananthapuramu.

A State of the art Auditorium of 600 capacity with a centralised AC Mythem and Studio Master Sound, has been constructed in the college for sake of conducting Various functions like Fresher's Day, Women's Day, National Students Seminars, Cultural Fests, Departmental Forum functions, Farewell functions and Annual Day.

The proof of Auditorium of our college is herewith enclosed.

PRINCIPAL PRINCIPAL Siddartha Educational Academy Group of Institutions Near C.GOLLAPALLI, Tirupati (R)-517 505 Chittoor Dist. (A.P.)

Near C.Gollapalli, Tirupati (Rural) - 517 505, ANDHRA PRADESH