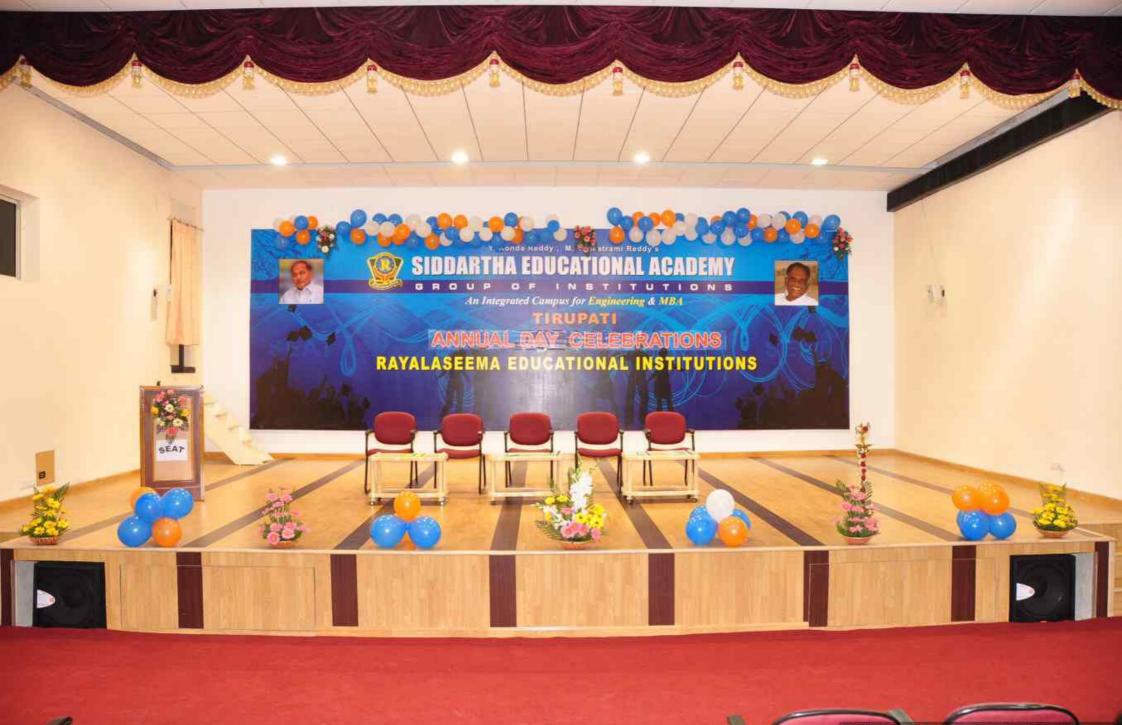

**GROUP OF INSTITUTIONS** (An Integrated Campus for Engineering & MBA) Approved by AICTE, New Delhi & Affiliated to JNTUA, Ananthapuramu.

A State of the art Auditorium of 600 capacity with a centralised AC Mythem and Studio Master Sound, has been constructed in the college for sake of conducting Various functions like Fresher's Day, Women's Day, National Students Seminars, Cultural Fests, Departmental Forum functions, Farewell functions and Annual Day.

The proof of Auditorium of our college is herewith enclosed.

PRINCIPAL PRINCIPAL Siddartha Educational Academy Group of Institutions Near C.GOLLAPALLI, Tirupati (R)-517 505 Chittoor Dist. (A.P.)

Near C.Gollapalli, Tirupati (Rural) - 517 505, ANDHRA PRADESH