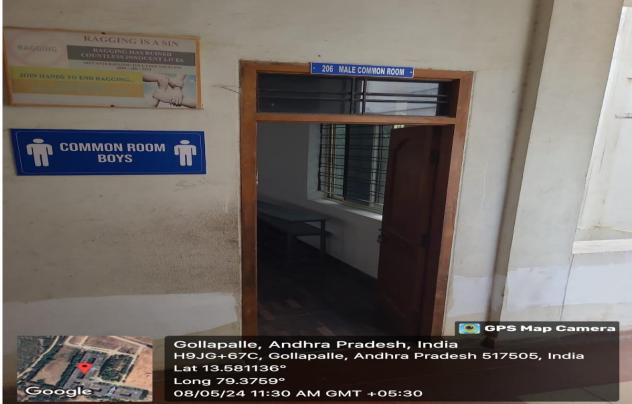

## **Sign Boards**

Lat 13.580796° Long 79.375822° 08/05/24 11:22 AM GMT +05:30

Google

Gollapalle, Andhra Pradesh, India H9JG+67C, Gollapalle, Andhra Pradesh 517505, India Lat 13.580958° Long 79.375834° 08/05/24 11:24 AM GMT +05:30