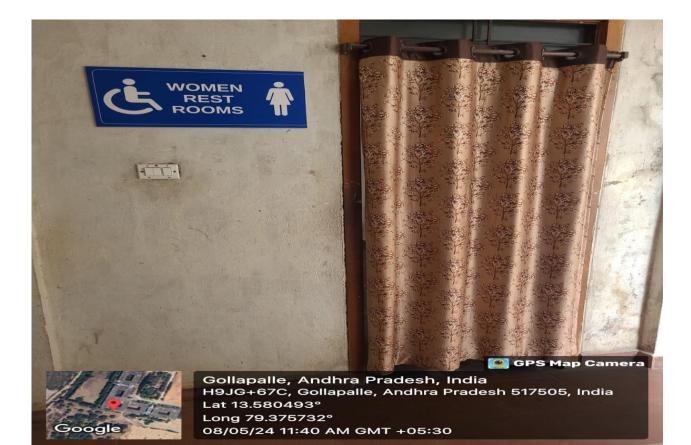

## **Sign Boards**

Lat 13.580796° Long 79.375822° 08/05/24 11:22 AM GMT +05:30

Google

Gollapalle, Andhra Pradesh, India H9JG+67C, Gollapalle, Andhra Pradesh 517505, India Lat 13.580958° Long 79.375834° 08/05/24 11:24 AM GMT +05:30