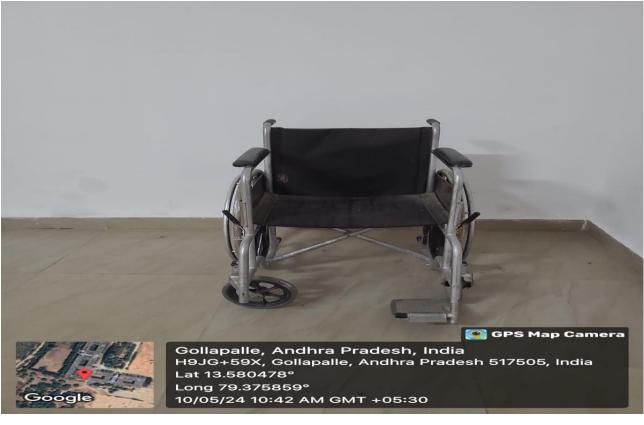

## SIDDARTHA EDUCATIONAL ACADEMY GROUP OF INSTITUTIONS

(Approved by AICTE, New Delhi & Affiliated to JNTUA, Ananthapuramu)
An ISO 9001:2015 & ISO14001:2015 certified Institution
Near C. Gollapalli, Tirupati – 517 505, Andhra Pradesh

## **Rail and Ramp**



Wheel Chairs







## **Sign Boards**



Lat 13.580796° Long 79.375822° 08/05/24 11:22 AM GMT +05:30

Google







Gollapalle, Andhra Pradesh, India H9JG+67C, Gollapalle, Andhra Pradesh 517505, India Lat 13.580958° Long 79.375834° 08/05/24 11:24 AM GMT +05:30











Gollapalle, Andhra Pradesh, India H9JG+67C, Gollapalle, Andhra Pradesh 517505, India Lat 13.580775° Long 79.375815° 08/05/24 11:34 AM GMT +05:30

💽 GPS Map Camera







## **Purchase Bills for Equipments**

Cash / Credit SRI GANESH ENGINEERING WORKS 4/42, Brahmana Street, Newpet, CHANDRAGIRI-517 101. 144 Date 14 No. SRI Siddortha Education Academ Amoust Rs. S. No. Perticulars Qty. Ps. SS 1.5" pipe 1-18200 00 a 16 200 00 Total For Proprietor.

Cash / Credit SRI GANESH ENGINEERING WORKS 4/42, Brahmsna Street, Newpet, CHANDRAGIRI-517 101