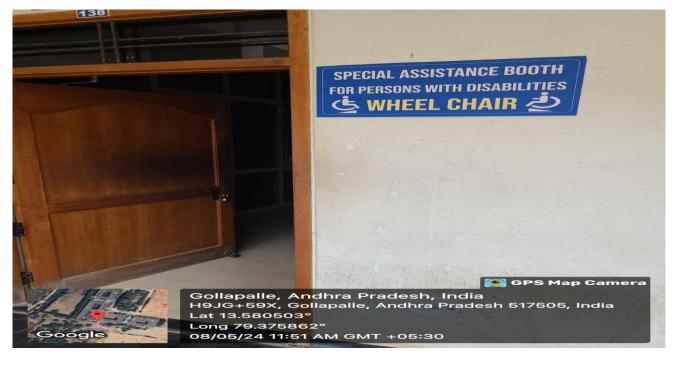

## SIDDARTHA EDUCATIONAL ACADEMY GROUP OF INSTITUTIONS

(Approved by AICTE, New Delhi & Affiliated to JNTUA, Ananthapuramu)
An ISO 9001:2015 & ISO14001:2015 certified Institution
Near C. Gollapalli, Tirupati – 517 505, Andhra Pradesh

## **Rail and Ramp**



Wheel Chairs







## **Sign Boards**



Lat 13.580796° Long 79.375822° 08/05/24 11:22 AM GMT +05:30

Google







Gollapalle, Andhra Pradesh, India H9JG+67C, Gollapalle, Andhra Pradesh 517505, India Lat 13.580958° Long 79.375834° 08/05/24 11:24 AM GMT +05:30











Gollapalle, Andhra Pradesh, India H9JG+67C, Gollapalle, Andhra Pradesh 517505, India Lat 13.580775° Long 79.375815° 08/05/24 11:34 AM GMT +05:30

💽 GPS Map Camera







## **Purchase Bills for Equipments**

Cash / Credit SRI GANESH ENGINEERING WORKS 4/42, Brahmana Street, Newpet, CHANDRAGIRI-517 101. 144 Date 14 No. SRI Siddortha Education Academ Amoust Rs. S. No. Perticulars Qty. Ps. SS 1.5" pipe 1-18200 00 a 16 200 00 Total For Proprietor.

Cash / Credit SRI GANESH ENGINEERING WORKS 4/42, Brahmsna Street, Newpet, CHANDRAGIRI-517 101-1