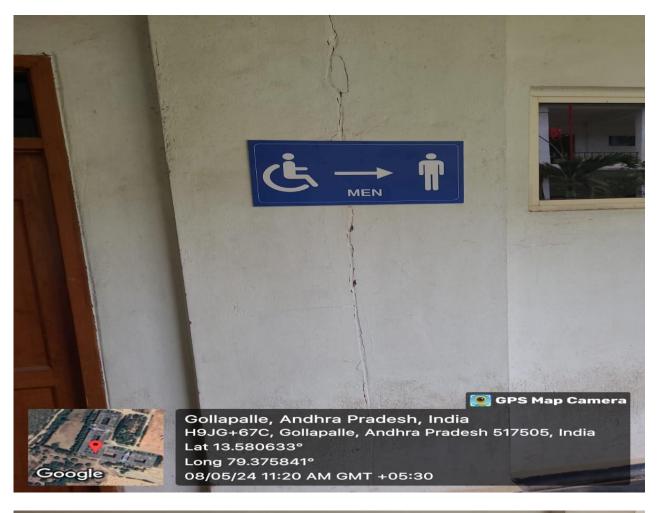

## **Sign Boards**

Lat 13.580796° Long 79.375822° 08/05/24 11:22 AM GMT +05:30

Google

Gollapalle, Andhra Pradesh, India H9JG+67C, Gollapalle, Andhra Pradesh 517505, India Lat 13.580958° Long 79.375834° 08/05/24 11:24 AM GMT +05:30