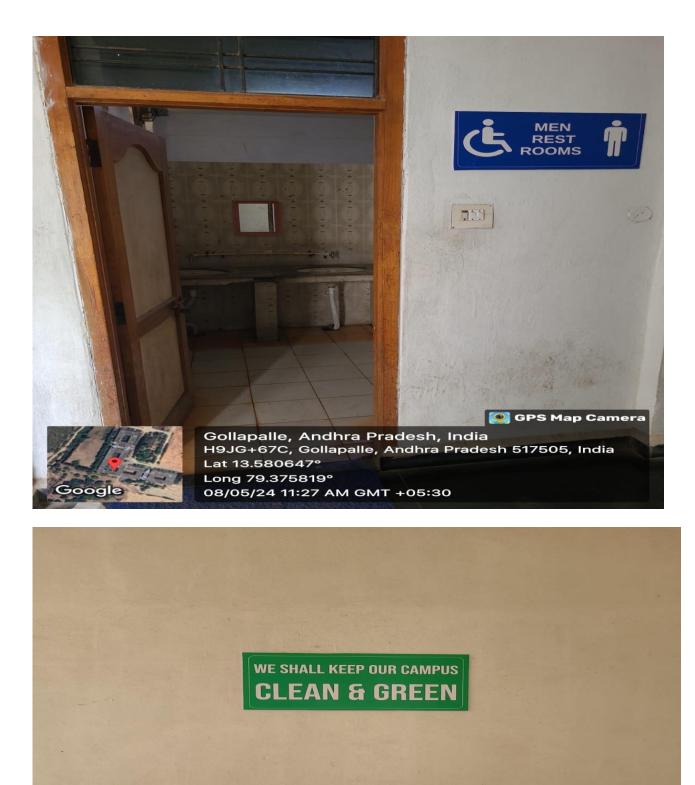

## **Sign Boards**

Lat 13.580796° Long 79.375822° 08/05/24 11:22 AM GMT +05:30

Google

Gollapalle, Andhra Pradesh, India H9JG+67C, Gollapalle, Andhra Pradesh 517505, India Lat 13.580958° Long 79.375834° 08/05/24 11:24 AM GMT +05:30