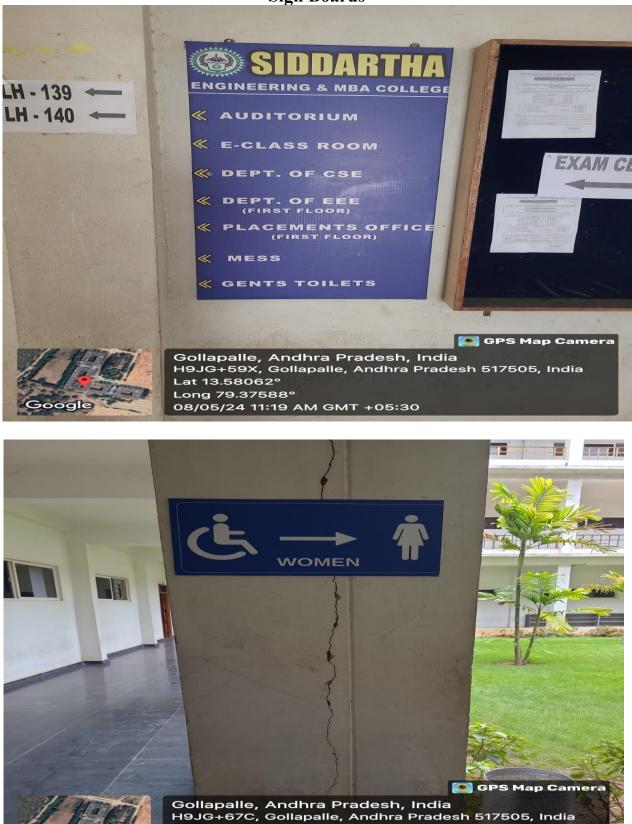

## **Sign Boards**

Lat 13.580796° Long 79.375822° 08/05/24 11:22 AM GMT +05:30

Google

Gollapalle, Andhra Pradesh, India H9JG+67C, Gollapalle, Andhra Pradesh 517505, India Lat 13.580958° Long 79.375834° 08/05/24 11:24 AM GMT +05:30