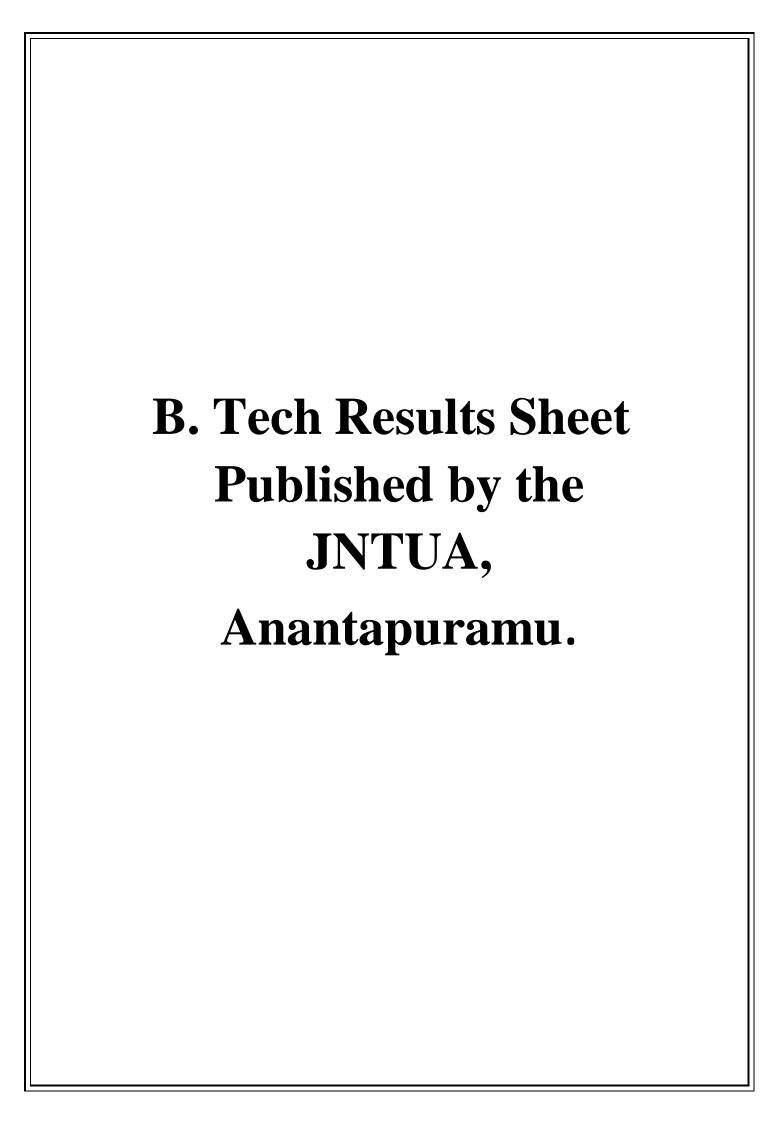

### 2.6.3 Pass percentage of students during the Academic year 2019-20

| Program<br>Code | Program Name                                                  | Number of<br>students<br>appeared in<br>the final year<br>examination | Number of<br>students<br>passed in<br>final year<br>examination |  |
|-----------------|---------------------------------------------------------------|-----------------------------------------------------------------------|-----------------------------------------------------------------|--|
| 01              | B. Tech - Civil Engineering                                   | 37                                                                    | 30                                                              |  |
| 02              | B. Tech – Electrical & Electronics Engineering                | 16                                                                    | 15                                                              |  |
| 03              | B. Tech – Mechanical Engineering                              | 16                                                                    | 12                                                              |  |
| 04              | 04 B. Tech – Electronics and Communication Engineering        |                                                                       | 68                                                              |  |
| 05              | 05 B. Tech – Computer Science and Engineering                 |                                                                       | 75                                                              |  |
| 58              | M. Tech - Computer Science and Engineering                    | 9                                                                     | 5                                                               |  |
| 20              | M. Tech – Structural Engineering                              | 18                                                                    | 8                                                               |  |
| 55              | M. Tech – Embedded Systems                                    | 21                                                                    | 10                                                              |  |
| 38              | 38 M. Tech – Digital Electronics and communication<br>Systems |                                                                       | 1                                                               |  |
| 00              | Master of Business Administration                             | 63                                                                    | 51                                                              |  |
|                 | TOTAL                                                         | 340                                                                   | 275                                                             |  |
| Pass percentage |                                                               |                                                                       |                                                                 |  |